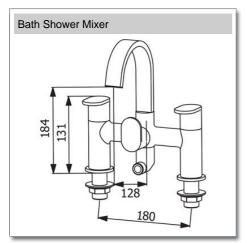

## Strata Blade Bath Shower Mixer including Kit

| Code                                                        | Description       | Dimensions |
|-------------------------------------------------------------|-------------------|------------|
| 4K6060                                                      | Bath Shower Mixer | See image  |
| Pegler Yorkshire reserve the right to change specifications |                   |            |